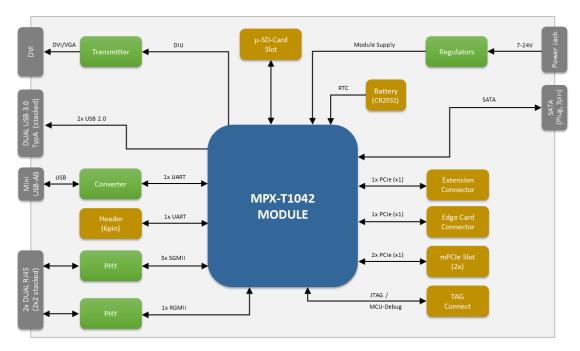

# **Block Diagrams**

SBC-T1042: Version 1.1.0 – 2016-04-25

miriac® SBC-T1042

www.microsys.de 3 | 4