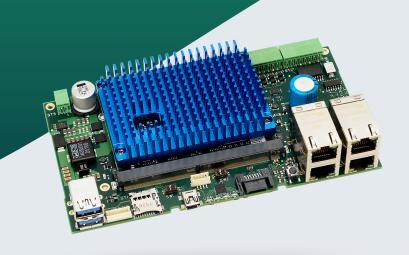

# miriac® SBC-T1042

Single Board Computer based on NXP® QorlQ® T1042

## **Product Description**

The miriac® SBC-T1042 Single Board Computer is a member of a family of NXP® QorlQ® T104x series based complete system solutions by MicroSys. NXP's T1040/20 and T1042/22 CPUs are the midrange class of the more powerful T2081 pin compatible CPU device.

### **Features**

| RT |
|----|
|    |
|    |
|    |
|    |
|    |
|    |
|    |
|    |
|    |
|    |
|    |
|    |